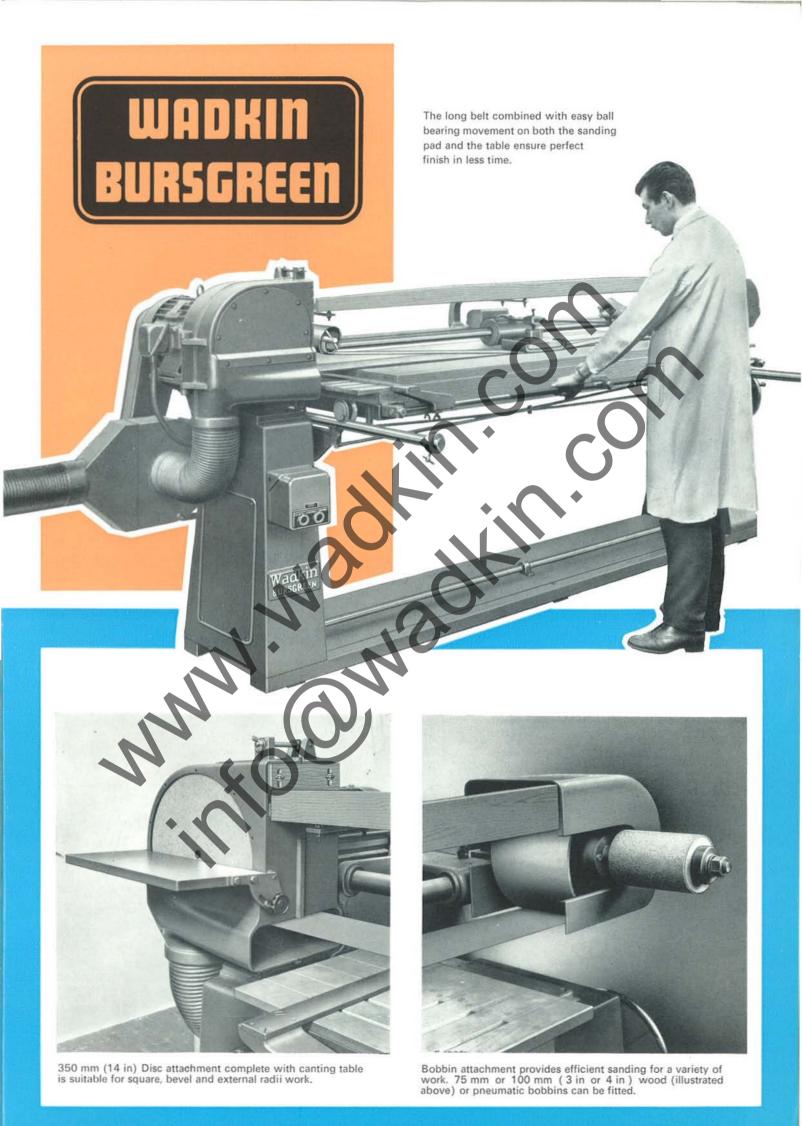

## UNDER & OVER BELT SANDER 6 in BGA 150

This type of sander with its relatively low cost, brings all the economy of high speed machine sanding within the reach of every woodworking shop. Since its introduction more than 1200 machines have been installed. It provides the ideal means of cutting down costly hand sanding on an exceptionally wide range of work. With the overhead table and optional attachments it combines four distinct sanders in one thus making it a machine that need seldom be idle.

**Details included with the machine:** Motor and control gear. Dust exhaust fan and hood. Travelling Pressure Pad. Hand Pad. Set of stops for table rails. One table fence. Spanners. Lubricating pump.

**Extras:** Sanding Bobbins; 75 mm and 100 mm (3 in and 4 in dia.) 150 mm (6 in) long wood; 60 mm, 75 mm, and 100 mm ( $2\frac{2}{8}$  in, 3 in, and 4 in) dia. 180 mm (7 in) long pneumatic. 350 mm (14 in) Sanding disc and canting table attachment. Dust collector and piping. Hand rail for sanding deep work. Garnet paper all grades. Isolator. Intermediate pressure between pad and belt. Motorized dust unit. Belt cleaning unit.