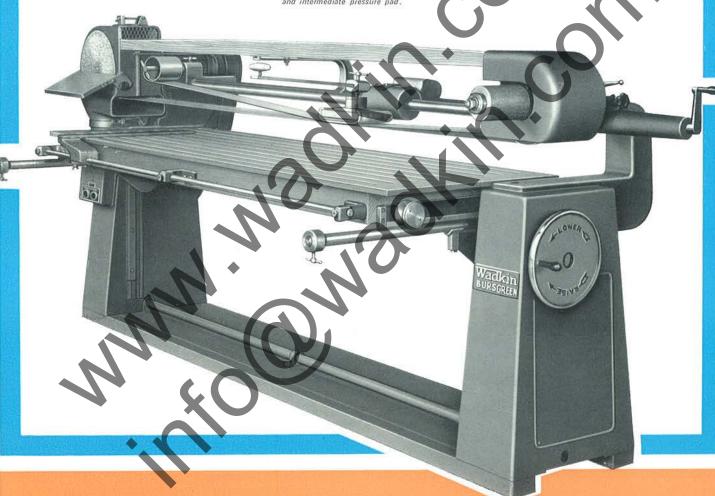

## UNDER & OVER BELT SANDER 6in BGA 150

Standard view of the machine fitted with

No. 0 size, type BGA0, for work up to 1200mm (4ft) long

No. 1 size, type BGA1, for work up to 2500mm (8ft) long

No. 2 size, type BGA2, for work up to 3000mm (10ft) long

## UNDER & OVER BELT SANDER 6 in BGA 150

This type of sander with its relatively low cost, brings all the economy of high speed machine sanding within the reach of every woodworking shop. Since its introduction more than 1200 machines have been installed. It provides the ideal means of cutting down costly hand sanding on an exceptionally wide range of work. With the overhead table and optional attachments it combines four distinct sanders in one thus making it a machine that need seldom be idle.

## CONSTRUCTION

**The Main Frame** comprises two rigid end columns mounted on a heavy base plate rigidly cross-braced.

The Sanding Drums are machined and balanced. They are mounted in sealed ball bearings. The main sanding drum is enclosed in large dust collecting hood and mounted direct on the extended shaft of a motor carried on the rear of the column. Hood is connected to powerful exhaust fan driven by belt from the sanding drum motor. Dust can be exhausted into dust collecting unit illustrated left. Sanding belt runs in either direction to suit table being used. Exhaust is equally efficient in either direction. Hinged door gives easy access for quick belt changing. Idler drum is ball bearing mounted and guarded. Simple belt tracking mechanism is provided also spring loaded tensioning device.

The Travelling Pressure Pad moves on a directlar track on sealed for life ball bearings. It is operated by a long counter-balanced handle.

The Drive and Control. The driving motor is a totally enclosed fan cooled squirel cage induction motor with double shaft extension to carry sanding drum. It is controlled by a direct-on line air break reversing contactor having no-voltand overload releases.