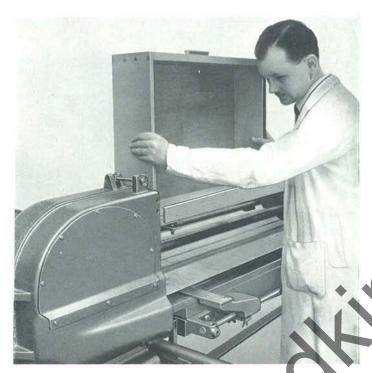

## CONSTRUCTION

**The Main Frame** comprises two rigid end columns mounted on a heavy base plate rigidly cross-braced.

The Sanding Drums are machined and balanced. They are mounted in sealed ball bearings. The main sanding drum is enclosed in large dust collecting hood and mounted direct on the extended shaft of a motor carried on the rear of the column. Hood is connected to powerful exhaust fan driven by belt from the sanding drum motor. Dust can be exhausted into dust collecting unit illustrated left. Sanding belt runs in either direction to suit table being used. Exhaust is equally efficient in either direction. Hinged door gives easy access for quick belt changing. Idler drum is ball bearing mounted and guarded. Simple belt tracking mechanism is provided also spring loaded tensioning device.