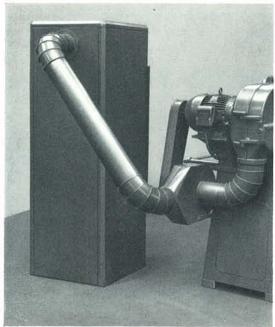

## UNDER & OVER BELT SANDER 6 in BGA 150

Dust collection unit supplied to order.

## CONSTRUCTION

**The Main Frame** comprises two rigid end columns mounted on a heavy base plate rigidly cross-braced.

The Sanding Drums are machined and balanced. They are mounted in sealed ball bearings. The main sanding drum is enclosed in large dust collecting hood and mounted direct on the extended shaft of a motor carried on the rear of the column. Hood is connected to powerful exhaust fan driven by belt from the sanding drum motor. Dust can be exhausted into dust collecting unit illustrated left. Sanding belt runs in either direction to suit table being used. Exhaust is equally efficient in either direction. Hinged door gives easy access for quick belt changing. Idler drum is ball bearing mounted and guarded. Simple belt tracking mechanism is provided also spring loaded tensioning device.