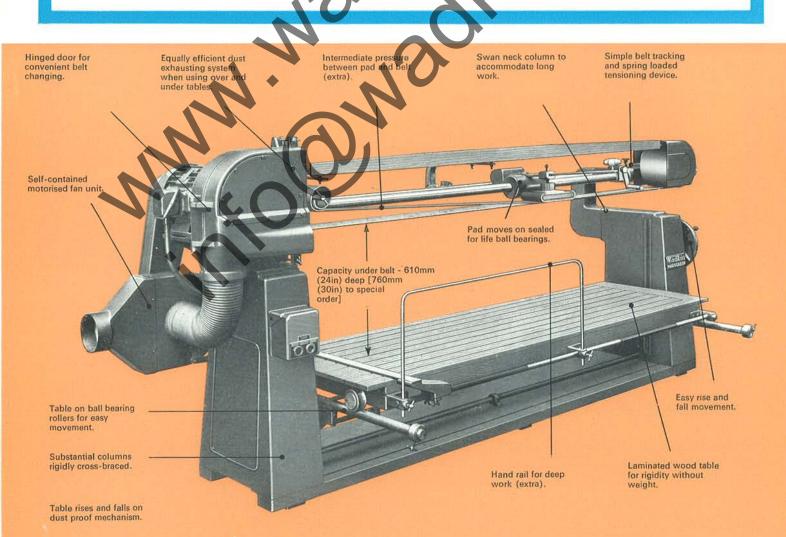

## CONSTRUCTION

**The Main Frame** comprises two rigid end columns mounted on a heavy base plate rigidly cross-braced.

The Sanding Drums are machined and balanced. They are mounted in sealed ball bearings. The main sanding drum is enclosed in large dust collecting hood and mounted direct on the extended shaft of a motor carried on the rear of the column. Hood is connected to powerful exhaust fan driven by belt from the sanding drum motor. Dust can be exhausted into dust collecting unit illustrated left. Sanding belt runs in either direction to suit table being used. Exhaust is equally efficient in either direction. Hinged door gives easy access for quick belt changing. Idler drum is ball bearing mounted and guarded. Simple belt tracking mechanism is provided also spring loaded tensioning device.

The Travelling Pressure Pad moves on a directlar track on sealed for life ball bearings. It is operated by a long counter-balanced handle.

The Drive and Control. The driving motor is a totally enclosed fan cooled squirel cage induction motor with double shaft extension to carry sanding drum. It is controlled by a direct-on line air break reversing contactor having no-voltand overload releases.